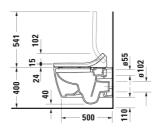

## Bento Starck Box Toilet wall-mounted for shower toilet seat HygieneFlush # 2593592000

|< 370 mm >|

| Toilet wall-mounted for shower toilet seat HygieneFlush                                                                                                                                                                                                                                                                                                                                                                                                                                                                                                                                                                                                     | Dimension    | Weight    | Order number |
|-------------------------------------------------------------------------------------------------------------------------------------------------------------------------------------------------------------------------------------------------------------------------------------------------------------------------------------------------------------------------------------------------------------------------------------------------------------------------------------------------------------------------------------------------------------------------------------------------------------------------------------------------------------|--------------|-----------|--------------|
|                                                                                                                                                                                                                                                                                                                                                                                                                                                                                                                                                                                                                                                             |              |           |              |
| Colors                                                                                                                                                                                                                                                                                                                                                                                                                                                                                                                                                                                                                                                      |              |           |              |
| 20 HygieneGlaze (an antibacterial ceramic glaze that provides almost indefinite effectiveness)                                                                                                                                                                                                                                                                                                                                                                                                                                                                                                                                                              |              |           |              |
| Variant                                                                                                                                                                                                                                                                                                                                                                                                                                                                                                                                                                                                                                                     |              |           |              |
| ♦ White High Gloss, HygieneGlaze, Flush water quantity: 4,5 l, Flush principle:, Outlet drain horizontal, Unified Water Label (UWL) Class: 1                                                                                                                                                                                                                                                                                                                                                                                                                                                                                                                | 370x360 mm   | 27.600 kg | 2593592000   |
| Accessory                                                                                                                                                                                                                                                                                                                                                                                                                                                                                                                                                                                                                                                   |              |           |              |
| Pre-installation set                                                                                                                                                                                                                                                                                                                                                                                                                                                                                                                                                                                                                                        | 135 x 105 mm | 0.43 kg   | 005072       |
| Vario Connector Set Shower toilets                                                                                                                                                                                                                                                                                                                                                                                                                                                                                                                                                                                                                          | 260 x 220 mm | 0.385 kg  | 100730       |
| Vario Connector Set Shower toilets                                                                                                                                                                                                                                                                                                                                                                                                                                                                                                                                                                                                                          | 220 x 260 mm | 0.45 kg   | 100692       |
| Vario Connector Set Shower toilets                                                                                                                                                                                                                                                                                                                                                                                                                                                                                                                                                                                                                          | 220 x 260 mm | 0.7 kg    | 100691       |
| Suitable products  Shower toilet seat Suitable for series ME by Starck, Starck 2, Starck 3, DuraStyle, Bento Starck Box, White, Automatic close, Seat material type: Duroplast, Lid material type: Duroplast, Adjustable shower jet position level: 5 Steps, Controllable spray jet intensity steps: 3 Steps, Controllable spray jet temperature steps: 4 Steps, Adjustable shower jet position level: 5 Steps, Rearwash, Ladywash, Pulsing shower spray: Oscillating, Operation type: Remote control, Controller, Self-cleaning shower nozzle/shower head, Decalcification function, Holiday                                                               | 373 x 539 mm |           | 611000       |
| mode, Night light, Protection type: IPX4, 373 x 539 mm  Shower toilet seat Suitable for series ME by Starck, Starck 2, Starck 3, Darling New, Bento Starck Box, Automatic close, Controllable warm air dryer steps: 4 Steps, Adjustable shower jet position level: 5 Steps, Controllable spray jet intensity steps: 3 Steps, Controllable spray jet temperature steps: 4 Steps, Adjustable shower jet position level: 5 Steps, Rearwash, Ladywash, Pulsing shower spray: Oscillating, Number of programmable user profiles: 4, Self-cleaning shower nozzle/shower head, Decalcification function, Energy saving mode: Adjustable, Night light, 365 x 520 mm | 365 x 520 mm |           | 613000       |

## Bento Starck Box Toilet wall-mounted for shower toilet seat HygieneFlush # 2593592000

|< 370 mm >|

All drawings contain the necessary measurements which are subject to standard tolerances. They are stated in mm and are non-binding. Exact measurements, in particular for customised installation scenarios, can only be taken from the finished piece.