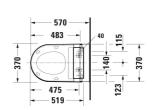

## Bento Starck Box Toilet wall-mounted for shower toilet seat HygieneFlush # 2593592000

|< 370 mm >|

| Toilet wall-mounted for shower toilet seat HygieneFlush                                                                                                                                                                                                                                                                                                                                                                                                                                                                                                                                                                                                     | Dimension    | Weight    | Order number |
|-------------------------------------------------------------------------------------------------------------------------------------------------------------------------------------------------------------------------------------------------------------------------------------------------------------------------------------------------------------------------------------------------------------------------------------------------------------------------------------------------------------------------------------------------------------------------------------------------------------------------------------------------------------|--------------|-----------|--------------|
|                                                                                                                                                                                                                                                                                                                                                                                                                                                                                                                                                                                                                                                             |              |           |              |
| Colors                                                                                                                                                                                                                                                                                                                                                                                                                                                                                                                                                                                                                                                      |              |           |              |
| 20 HygieneGlaze (an antibacterial ceramic glaze that provides almost indefinite effectiveness)                                                                                                                                                                                                                                                                                                                                                                                                                                                                                                                                                              |              |           |              |
| Variant                                                                                                                                                                                                                                                                                                                                                                                                                                                                                                                                                                                                                                                     |              |           |              |
| ♦ White High Gloss, HygieneGlaze, Flush water quantity: 4,5 l, Flush principle:, Outlet drain horizontal, Unified Water Label (UWL) Class: 1                                                                                                                                                                                                                                                                                                                                                                                                                                                                                                                | 370x360 mm   | 27.600 kg | 2593592000   |
| Accessory                                                                                                                                                                                                                                                                                                                                                                                                                                                                                                                                                                                                                                                   |              |           |              |
| Pre-installation set                                                                                                                                                                                                                                                                                                                                                                                                                                                                                                                                                                                                                                        | 135 x 105 mm | 0.43 kg   | 005072       |
| Vario Connector Set Shower toilets                                                                                                                                                                                                                                                                                                                                                                                                                                                                                                                                                                                                                          | 260 x 220 mm | 0.385 kg  | 100730       |
| Vario Connector Set Shower toilets                                                                                                                                                                                                                                                                                                                                                                                                                                                                                                                                                                                                                          | 220 x 260 mm | 0.45 kg   | 100692       |
| Vario Connector Set Shower toilets                                                                                                                                                                                                                                                                                                                                                                                                                                                                                                                                                                                                                          | 220 x 260 mm | 0.7 kg    | 100691       |
| Suitable products  Shower toilet seat Suitable for series ME by Starck, Starck 2, Starck 3, DuraStyle, Bento Starck Box, White, Automatic close, Seat material type: Duroplast, Lid material type: Duroplast, Adjustable shower jet position level: 5 Steps, Controllable spray jet intensity steps: 3 Steps, Controllable spray jet temperature steps: 4 Steps, Adjustable shower jet position level: 5 Steps, Rearwash, Ladywash, Pulsing shower spray: Oscillating, Operation type: Remote control, Controller, Self-cleaning shower nozzle/shower head, Decalcification function, Holiday                                                               | 373 x 539 mm |           | 611000       |
| mode, Night light, Protection type: IPX4, 373 x 539 mm  Shower toilet seat Suitable for series ME by Starck, Starck 2, Starck 3, Darling New, Bento Starck Box, Automatic close, Controllable warm air dryer steps: 4 Steps, Adjustable shower jet position level: 5 Steps, Controllable spray jet intensity steps: 3 Steps, Controllable spray jet temperature steps: 4 Steps, Adjustable shower jet position level: 5 Steps, Rearwash, Ladywash, Pulsing shower spray: Oscillating, Number of programmable user profiles: 4, Self-cleaning shower nozzle/shower head, Decalcification function, Energy saving mode: Adjustable, Night light, 365 x 520 mm | 365 x 520 mm |           | 613000       |

## Bento Starck Box Toilet wall-mounted for shower toilet seat HygieneFlush # 2593592000

|< 370 mm >|

All drawings contain the necessary measurements which are subject to standard tolerances. They are stated in mm and are non-binding. Exact measurements, in particular for customised installation scenarios, can only be taken from the finished piece.