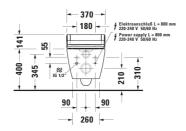

## Bento Starck Box Toilet wall-mounted for shower toilet seat HygieneFlush # 2593592000

|< 370 mm >|

| Toilet wall-mounted for shower toilet seat HygieneFlush                                                                                                                                                                                                                                                                                                                                                                                                                                                                                                                                                                                                     | Dimension    | Weight    | Order number |
|-------------------------------------------------------------------------------------------------------------------------------------------------------------------------------------------------------------------------------------------------------------------------------------------------------------------------------------------------------------------------------------------------------------------------------------------------------------------------------------------------------------------------------------------------------------------------------------------------------------------------------------------------------------|--------------|-----------|--------------|
|                                                                                                                                                                                                                                                                                                                                                                                                                                                                                                                                                                                                                                                             |              |           |              |
| Colors                                                                                                                                                                                                                                                                                                                                                                                                                                                                                                                                                                                                                                                      |              |           |              |
| 20 HygieneGlaze (an antibacterial ceramic glaze that provides almost indefinite effectiveness)                                                                                                                                                                                                                                                                                                                                                                                                                                                                                                                                                              |              |           |              |
| Variant                                                                                                                                                                                                                                                                                                                                                                                                                                                                                                                                                                                                                                                     |              |           |              |
| ♦ White High Gloss, HygieneGlaze, Flush water quantity: 4,5 l, Flush principle:, Outlet drain horizontal, Unified Water Label (UWL) Class: 1                                                                                                                                                                                                                                                                                                                                                                                                                                                                                                                | 370x360 mm   | 27.600 kg | 2593592000   |
| Accessory                                                                                                                                                                                                                                                                                                                                                                                                                                                                                                                                                                                                                                                   |              |           |              |
| Pre-installation set                                                                                                                                                                                                                                                                                                                                                                                                                                                                                                                                                                                                                                        | 135 x 105 mm | 0.43 kg   | 005072       |
| Vario Connector Set Shower toilets                                                                                                                                                                                                                                                                                                                                                                                                                                                                                                                                                                                                                          | 260 x 220 mm | 0.385 kg  | 100730       |
| Vario Connector Set Shower toilets                                                                                                                                                                                                                                                                                                                                                                                                                                                                                                                                                                                                                          | 220 x 260 mm | 0.45 kg   | 100692       |
| Vario Connector Set Shower toilets                                                                                                                                                                                                                                                                                                                                                                                                                                                                                                                                                                                                                          | 220 x 260 mm | 0.7 kg    | 100691       |
| Suitable products  Shower toilet seat Suitable for series ME by Starck, Starck 2, Starck 3, DuraStyle, Bento Starck Box, White, Automatic close, Seat material type: Duroplast, Lid material type: Duroplast, Adjustable shower jet position level: 5 Steps, Controllable spray jet intensity steps: 3 Steps, Controllable spray jet temperature steps: 4 Steps, Adjustable shower jet position level: 5 Steps, Rearwash, Ladywash, Pulsing shower spray: Oscillating, Operation type: Remote control, Controller, Self-cleaning shower nozzle/shower head, Decalcification function, Holiday                                                               | 373 x 539 mm |           | 611000       |
| mode, Night light, Protection type: IPX4, 373 x 539 mm  Shower toilet seat Suitable for series ME by Starck, Starck 2, Starck 3, Darling New, Bento Starck Box, Automatic close, Controllable warm air dryer steps: 4 Steps, Adjustable shower jet position level: 5 Steps, Controllable spray jet intensity steps: 3 Steps, Controllable spray jet temperature steps: 4 Steps, Adjustable shower jet position level: 5 Steps, Rearwash, Ladywash, Pulsing shower spray: Oscillating, Number of programmable user profiles: 4, Self-cleaning shower nozzle/shower head, Decalcification function, Energy saving mode: Adjustable, Night light, 365 x 520 mm | 365 x 520 mm |           | 613000       |

## Bento Starck Box Toilet wall-mounted for shower toilet seat HygieneFlush # 2593592000

|< 370 mm >|

All drawings contain the necessary measurements which are subject to standard tolerances. They are stated in mm and are non-binding. Exact measurements, in particular for customised installation scenarios, can only be taken from the finished piece.