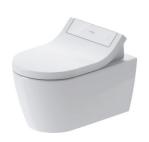

## Bento Starck Box Toilet wall-mounted for shower toilet seat HygieneFlush # 2593592000

|< 370 mm >|

| Toilet wall-mounted for shower toilet seat HygieneFlush                                                                                                                                                                                                                                                                                                                                                                                                                                                                                                                                                                                                     | Dimension    | Weight    | Order number |
|-------------------------------------------------------------------------------------------------------------------------------------------------------------------------------------------------------------------------------------------------------------------------------------------------------------------------------------------------------------------------------------------------------------------------------------------------------------------------------------------------------------------------------------------------------------------------------------------------------------------------------------------------------------|--------------|-----------|--------------|
|                                                                                                                                                                                                                                                                                                                                                                                                                                                                                                                                                                                                                                                             |              |           |              |
| Colors                                                                                                                                                                                                                                                                                                                                                                                                                                                                                                                                                                                                                                                      |              |           |              |
| 20 HygieneGlaze (an antibacterial ceramic glaze that provides almost indefinite effectiveness)                                                                                                                                                                                                                                                                                                                                                                                                                                                                                                                                                              |              |           |              |
| Variant                                                                                                                                                                                                                                                                                                                                                                                                                                                                                                                                                                                                                                                     |              |           |              |
| ♦ White High Gloss, HygieneGlaze, Flush water quantity: 4,5 l, Flush principle:, Outlet drain horizontal, Unified Water Label (UWL) Class: 1                                                                                                                                                                                                                                                                                                                                                                                                                                                                                                                | 370x360 mm   | 27.600 kg | 2593592000   |
| Accessory                                                                                                                                                                                                                                                                                                                                                                                                                                                                                                                                                                                                                                                   |              |           |              |
| Pre-installation set                                                                                                                                                                                                                                                                                                                                                                                                                                                                                                                                                                                                                                        | 135 x 105 mm | 0.43 kg   | 005072       |
| Vario Connector Set Shower toilets                                                                                                                                                                                                                                                                                                                                                                                                                                                                                                                                                                                                                          | 260 x 220 mm | 0.385 kg  | 100730       |
| Vario Connector Set Shower toilets                                                                                                                                                                                                                                                                                                                                                                                                                                                                                                                                                                                                                          | 220 x 260 mm | 0.45 kg   | 100692       |
| Vario Connector Set Shower toilets                                                                                                                                                                                                                                                                                                                                                                                                                                                                                                                                                                                                                          | 220 x 260 mm | 0.7 kg    | 100691       |
| Suitable products  Shower toilet seat Suitable for series ME by Starck, Starck 2, Starck 3, DuraStyle, Bento Starck Box, White, Automatic close, Seat material type: Duroplast, Lid material type: Duroplast, Adjustable shower jet position level: 5 Steps, Controllable spray jet intensity steps: 3 Steps, Controllable spray jet temperature steps: 4 Steps, Adjustable shower jet position level: 5 Steps, Rearwash, Ladywash, Pulsing shower spray: Oscillating, Operation type: Remote control, Controller, Self-cleaning shower nozzle/shower head, Decalcification function, Holiday                                                               | 373 x 539 mm |           | 611000       |
| mode, Night light, Protection type: IPX4, 373 x 539 mm  Shower toilet seat Suitable for series ME by Starck, Starck 2, Starck 3, Darling New, Bento Starck Box, Automatic close, Controllable warm air dryer steps: 4 Steps, Adjustable shower jet position level: 5 Steps, Controllable spray jet intensity steps: 3 Steps, Controllable spray jet temperature steps: 4 Steps, Adjustable shower jet position level: 5 Steps, Rearwash, Ladywash, Pulsing shower spray: Oscillating, Number of programmable user profiles: 4, Self-cleaning shower nozzle/shower head, Decalcification function, Energy saving mode: Adjustable, Night light, 365 x 520 mm | 365 x 520 mm |           | 613000       |