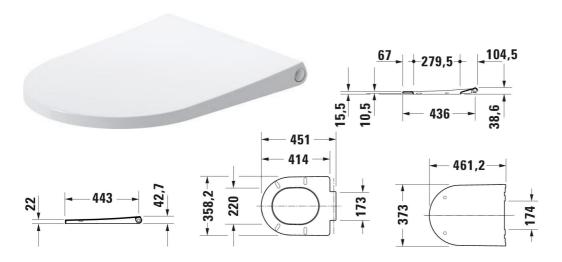

All drawings contain the necessary measurements which are subject to standard tolerances. They are stated in mm and are non-binding. Exact measurements, in particular for customised installation scenarios, can only be taken from the finished piece.