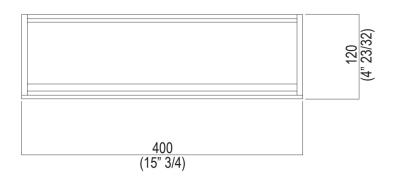

## Measurements

| Height: | 14 cm | 5" 1/2 inches  |
|---------|-------|----------------|
| Width:  | 40 cm | 15" 3/4 inches |
| Depth:  | 12 cm | 4" 3/4 inches  |

# Main dimensions