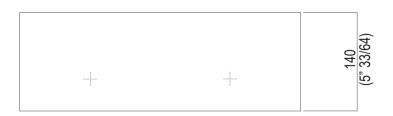

## Measurements

| Height: | 14 cm | 5" 1/2 inches  |
|---------|-------|----------------|
| Width:  | 40 cm | 15" 3/4 inches |
| Depth:  | 12 cm | 4" 3/4 inches  |

# Main dimensions