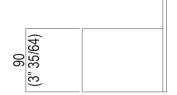

## Measurements

| Height: | 14 cm | 5" 1/2 inches  |
|---------|-------|----------------|
| Width:  | 40 cm | 15" 3/4 inches |
| Depth:  | 12 cm | 4" 3/4 inches  |

# Main dimensions