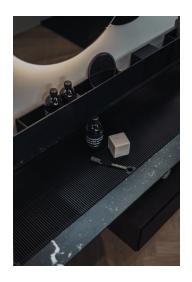

# Description

Shelf made from brushed anodised aluminium in black to be matched with the range of taps with the same name.