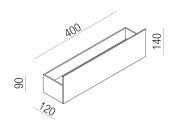

## Measurements

| Height: | 14 cm | 5" 1/2 inches  |
|---------|-------|----------------|
| Width:  | 40 cm | 15" 3/4 inches |
| Depth:  | 12 cm | 4" 3/4 inches  |

# Main dimensions