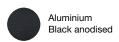

## Materials: Aluminium

## **Finishes**

# Description

Shelf made from brushed anodised aluminium in black to be matched with the range of taps with the same name.