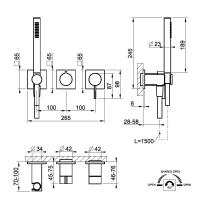

## **TECHNICAL FEATURES**

Drive: Single leverHeight: 278 mmWidth: 265 mmDepth: 100 mm

Water mixing type: Mechanical mixing

Cartridge type: Mixer cartridge

Cartridge size: 35 mm

Number of water outlets: 2 exits

Diverter type: Rotary diverter

• Handshower presence: Handshower included

Handshower type: Single-jetHandshower size: 23 mm

Handshower jet type: RAINFALL

• Handshower support type: Built-in support

Handshower hose presence: yes

• Handshower hose length: 1.500 mm

• Hose material: PVC

Texture: Rigato

Plate type: Separate plates

• Simultaneous outlets: Simultaneous and independent

outlets

Flow rate: 19 l/min