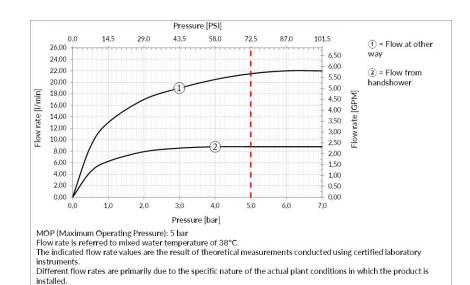

• Handshower hose length: 1.500 mm

• Hose material: PVC

Texture: Rigato

Plate type: Separate plates

• Simultaneous outlets: Simultaneous and independent

outlets

Flow rate: 19 l/min

#### TECHNICAL PRESCRIPTION

- Working maximum pressure value 72.5 PSI in case of higher pressure, to use a pressure reducer.
- Working pressure for an optimal installation: 43.5 PSI.
- Supply the product with mains water with a maximum temperature of 70 °C and for short periods of use.
- In order to guarantee a long duration of the product and its total functionality install filter.
- Test watertight and cleaning of the pipes before installing the tap.