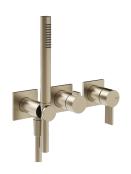

# 73536

External part wall-mounted two-ways shower mixer with diverter and antilimestone handshower. RIGATO.

## **TECHNICAL FEATURES**

Drive: Single leverHeight: 278 mmWidth: 265 mmDepth: 100 mm

Water mixing type: Mechanical mixing

Cartridge type: Mixer cartridge

Cartridge size: 35 mm

Number of water outlets: 2 exits

Diverter type: Rotary diverter

• Handshower presence: Handshower included

Handshower type: Single-jetHandshower size: 23 mm

Handshower jet type: RAINFALL

• Handshower support type: Built-in support

Handshower hose presence: yes

• Handshower hose length: 1.500 mm

• Hose material: PVC

Texture: Rigato

Plate type: Separate plates

• Simultaneous outlets: Simultaneous and independent

outlets

Flow rate: 19 l/min