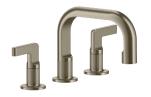

# 58012





three-holes basin mixer, with flexible hoses. Without waste

## **TECHNICAL FEATURES**

• Drive: Double lever

Presence of water supply connections: yes

Connection hoses: Flexible supply hoses included

Power supply connections: G3/8"

Height: 145 mmWidth: 550 mmDepth: 180 mm

Water point presence: Yes

Water mixing type: Mechanical mixing

Cartridge type: Cartridge
Cartridge size: 1 inch
Water point height: 59 mm
Water point length: 140 mm

Flow rate: 5 l/min



## **CERTIFICATIONS**

- BELGAQUA recognized
- Water tightness resistance and long term functionality in accordance with EN-200
- The main components in contact with drinking water comply with ACS requirements, UBA list, KTW BWGL

Production managed by a certified quality System compliant with ISO 9001:2015 For additionals ap