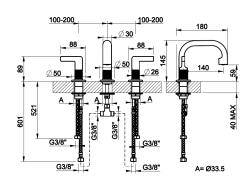

## **TECHNICAL FEATURES**

• Drive: Double lever

Presence of water supply connections: yes

Connection hoses: Flexible supply hoses included

Power supply connections: G3/8"

Height: 145 mmWidth: 550 mmDepth: 180 mm

Water point presence: Yes

Water mixing type: Mechanical mixing

Cartridge type: Cartridge
Cartridge size: 1 inch
Water point height: 59 mm
Water point length: 140 mm

Flow rate: 5 l/min