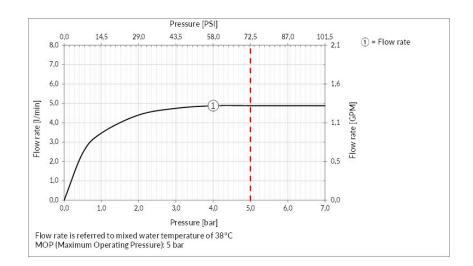

Water point presence: Yes

Water mixing type: Mechanical mixing

Cartridge type: Cartridge
Cartridge size: 1 inch
Water point height: 59 mm
Water point length: 140 mm

Flow rate: 5 l/min

## TECHNICAL PRESCRIPTION

- Working maximum pressure value 72.5 PSI in case of higher pressure, to use a pressure reducer.
- Working pressure for an optimal installation: 43.5 PSI.
- Supply the product with mains water with a maximum temperature of 70 °C and for short periods of use.