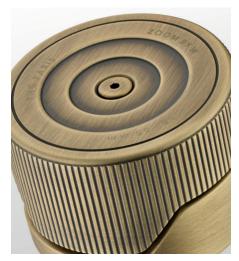

## MATT VARNISHED LIGHT BRONZE

Varnished Bronze, typical of Roccoco or Empire-period tap fittings, is evocative of a previous era, creating an authentic and refined atmosphere in the bathroom or kitchen. This finish is a popular choice for transitional styles, or encouraging imaginative designs which transcend lines for modern or industrial-style tap fittings.

## **CHARACTERISTICS**

The varnished bronze look is achieved by applying a brushed patina to the brass. The finish is covered with a matt polyester lacquer. This delicate coating requires careful maintenance to preserve its original appearance.