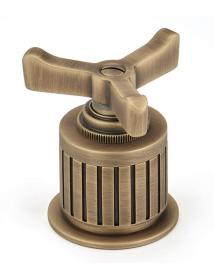

## MATT VARNISHED LIGHT BRONZE

Varnished Bronze, typical of Roccoco or Empire-period tap fittings, is evocative of a previous era, creating an authentic and refined atmosphere in the bathroom or kitchen. This finish is a popular choice for transitional styles, or encouraging imaginative designs which transcend lines for modern or industrial-style tap fittings.

## **CHARACTERISTICS**

The varnished bronze look is achieved by applying a brushed patina to the brass. The finish is covered with a matt polyester lacquer. This delicate coating requires careful maintenance to preserve its original appearance.