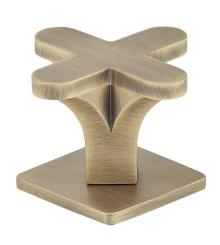

## MATT VARNISHED LIGHT BRONZE

Varnished Bronze, typical of Roccoco or Empire-period tap fittings, is evocative of a previous era, creating an authentic and refined atmosphere in the bathroom or kitchen. This finish is a popular choice for transitional styles, or encouraging imaginative designs which transcend lines for modern or industrial-style tap fittings.

## **CHARACTERISTICS**

The varnished bronze look is achieved by applying a brushed patina to the brass. The finish is covered with a matt polyester lacquer. This delicate coating requires careful maintenance to preserve its original appearance.