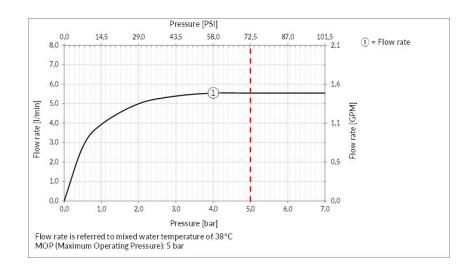

Flow rate: 5.6 l/min

## TECHNICAL PRESCRIPTION

- Working maximum pressure value 72.5 PSI in case of higher pressure, to use a pressure reducer.
- Working pressure for an optimal installation: 43.5 PSI.

- Supply the product with mains water with a maximum temperature of 70 °C and for short periods of use.
- In order to guarantee a long duration of the product and its total functionality install filter.
- Test watertight and cleaning of the pipes before installing the tap.