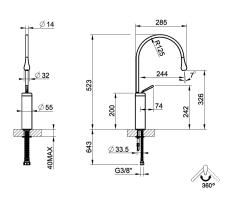

## **TECHNICAL FEATURES**

Drive: Joystick

· Presence of water supply connections: yes

• Connection hoses: Flexible supply hoses included

Power supply connections: G3/8"

Height: 523 mmWidth: 55 mmDepth: 285 mm

Water point presence: Yes

Water mixing type: Mechanical mixing

Cartridge type: Mixer cartridge

Cartridge size: 25 mm

· Swivel spout presence: With swivel spout

Spout rotation angle: 360°
Water point height: 326 mm
Water point length: 244 mm