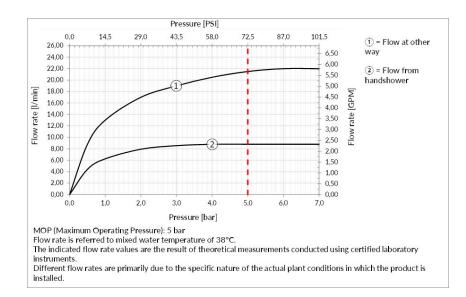

#### TECHNICAL PRESCRIPTION

- Working maximum pressure value 72.5 PSI in case of higher pressure, to use a pressure reducer.
- Working pressure for an optimal installation: 43.5 PSI.
- Supply the product with mains water with a maximum temperature of 70 °C and for short periods of use.
- In order to guarantee a long duration of the product and its total functionality install filter.
- Test watertight and cleaning of the pipes before installing the tap.