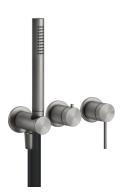

# 54039

External parts wall-mounted for shower mixer, two-way, diverter, water outlet, handshower hook

#### **TECHNICAL FEATURES**

- Drive: Single lever
- Height: 296 mm
- Width: 265 mm
- Depth: 101 mm
- Water mixing type: Mechanical mixing
- Cartridge type: Diverter
- Cartridge size: 33 mm
- Number of water outlets: 2 exits
- Diverter type: Rotary diverter
- Handshower presence: Handshower included
- Handshower type: Single-jet
- Handshower size: 34 mm
- Handshower jet type: RAINFALL
- Handshower support type: Fixed
- · Handshower hose presence: yes
- Handshower hose length: 1.500 mm
- Hose material: PVC
- Plate type: Separate plates
- Flow rate: 19 l/min