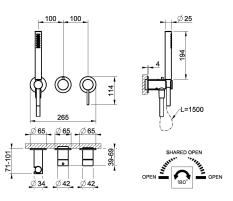

#### **TECHNICAL FEATURES**

- Drive: Single lever
- Height: 296 mm
- Width: 265 mm
- Depth: 101 mm
- Water mixing type: Mechanical mixing
- Cartridge type: Diverter
- Cartridge size: 33 mm
- Number of water outlets: 2 exits
- Diverter type: Rotary diverter
- Handshower presence: Handshower included
- Handshower type: Single-jet
- Handshower size: 34 mm
- Handshower jet type: RAINFALL
- Handshower support type: Fixed
- · Handshower hose presence: yes
- Handshower hose length: 1.500 mm
- Hose material: PVC
- Plate type: Separate plates
- Flow rate: 19 l/min