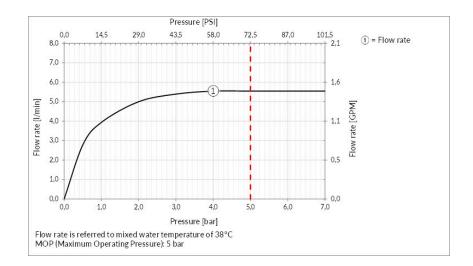

Flow rate: 5.6 l/min

## TECHNICAL PRESCRIPTION

- Working maximum pressure value 72.5 PSI in case of higher pressure, to use a pressure reducer.
- Working pressure for an optimal installation: 43.5 PSI.

- Supply the product with mains water with a maximum temperature of 70 °C and for short periods of use.
- In order to guarantee a long duration of the product and its total functionality install filter.
- Test watertight and cleaning of the pipes before installing the tap.