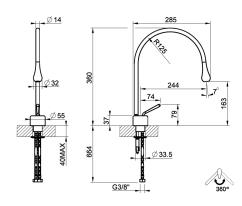

### **TECHNICAL FEATURES**

Drive: Joystick

· Presence of water supply connections: yes

• Connection hoses: Flexible supply hoses included

Power supply connections: G3/8"

Height: 360 mmWidth: 55 mmDepth: 285 mm

Water point presence: Yes

Water mixing type: Mechanical mixing

Cartridge type: Mixer cartridge

Cartridge size: 25 mm

Swivel spout presence: With swivel spout

Spout rotation angle: 360°
Water point height: 163 mm
Water point length: 244 mm